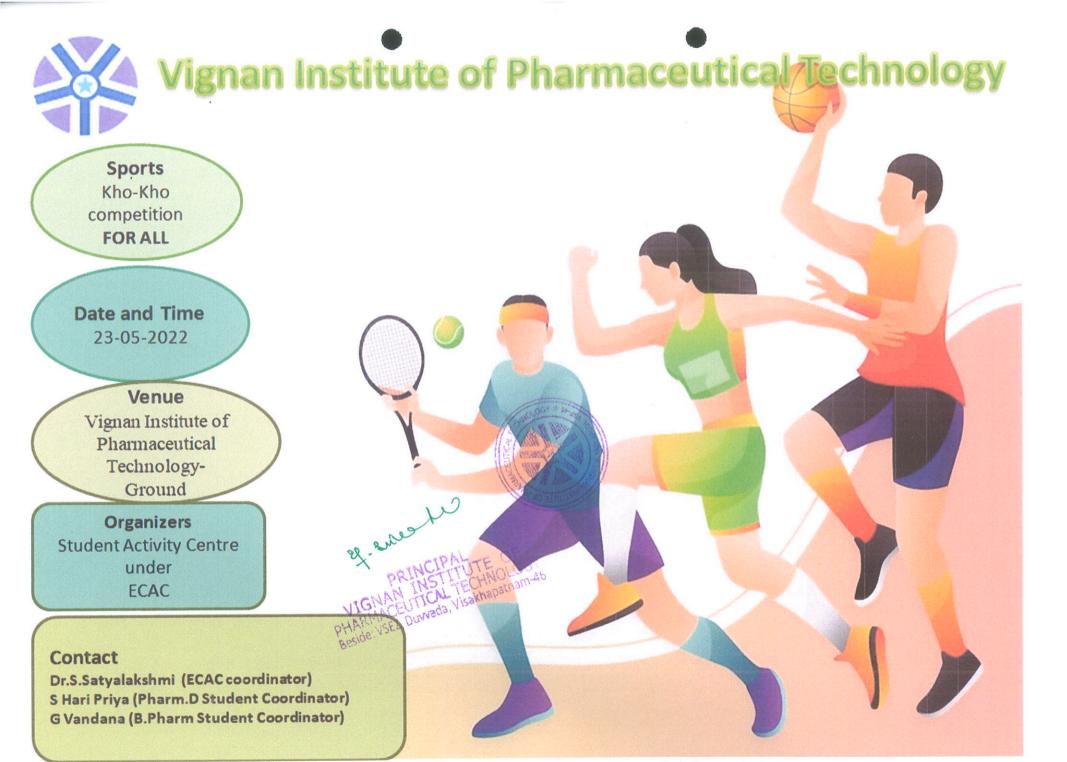

# Number of sports and cultural programs in which students of the Institution participated during A.Y 2021-22

| S.No. | Date of Event/Activity (DD-MM-YYYY) | Name of the Event/Activity                                                                     | No. of the students participated | Page No. |
|-------|-------------------------------------|------------------------------------------------------------------------------------------------|----------------------------------|----------|
| 1.    | 22-08-2021                          | Janmastami contest online competition                                                          | 6                                | 2        |
| 2.    | 03-09-2021                          | Culturals and musical chairs                                                                   | 41                               | 5        |
| 3.    | 21-09-2021 to 28-09-<br>2021        | Telugu padya patanam                                                                           | 1                                | 9        |
| 4.    | 25-09-2021                          | Antyakshari and scientific events competition                                                  | 73                               | 12       |
| 5.    | 23-12-2021                          | Carols singing and skit performance on Christmas celebrations                                  | 63                               | 17       |
| 6.    | 10-01-2022                          | Fine arts competitions on the occasion of sankranti celebrations                               | 42                               | 21       |
| 7.    | 11-01-2022                          | Culturals under SAC                                                                            | 73                               | 25       |
| 8.    | 21-02-2021                          | Janapadulu under SAC                                                                           | 36                               | 29       |
| 9.    | 26-02-2022                          | Group dance and singing under SAC                                                              | 48                               | 32       |
| 10.   | 01-04-2022                          | Tug of war on ugadi celebrations                                                               | 85                               | 37       |
| 11.   | 09-04-2022                          | Kabaddi under SAC                                                                              | 18                               | 41       |
| 12.   | 16-04-2022                          | Musical chairs under SAC                                                                       | 96                               | 44       |
| 13.   | 23-04-2022                          | Volley ball competition under SAC                                                              | 21                               | 48       |
| 14.   | 29-04-2022 to 30-04-<br>2022        | Cultural fest at Sanketika Group of<br>Colleges on the occasion of<br>International Conference | 15                               | 51       |
| 15.   | 14-05-2022 to 20-05-<br>2022        | Culturals at National integration<br>Camp                                                      | 1                                | 57       |
| 16.   | 20-05-2022                          | Culturals on fresher's Party                                                                   | 123                              | 61       |
| 17.   | 23-05-2022                          | Kho-Kho under SAC                                                                              | 29                               | 66       |