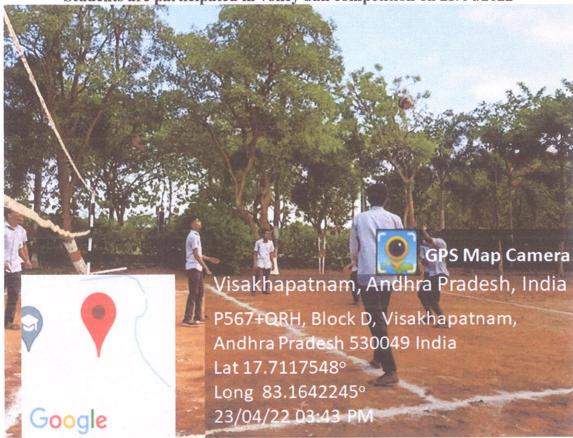

| MOORA SAGEWIN                                 | I B.PHARM              |
| 94.        | 21AC1R0099               | PANJA RATNASRI SAI                            | I B.PHARM              |
| 95.        | 21AC1R00A0               | POLAKI CHOORNIKA                              | I B.PHARM              |
| 96.        | 21AC1R00A1               | KETHINEEDI GANESH                             | I B.PHARM              |







# VIGNAN INSTITUTE OF PHARMACEUTICAL TECHNOLOGY

Volley Ball
Competition
for
All the branches

Date & Time 23-04-2022

#### Venue

Vignan Institute of Pharmaceutical Technology

Organizers
Student Activity Centre

#### Contact:

Dr.S.Satyalakshmi (ECAC coordinator) M Sai Sri Vastav P Vamsi Krishna





Students are participated in volley ball competition on 23/04/2022



Students are participated in volley ball competition on 23/04/2022



List of the students participated

| S.No. | Reg. No.        | Name of the student      | Team | Year/Course of |
|-------|-----------------|--------------------------|------|----------------|
|       | 24 4 54 7 200 4 |                          |      | study          |
| 1.    | 21AC1R0006      | KALLA HARSHAVARDHAN      | 1    | I B.PHARM      |
| 2.    | 21AC1R0007      | KAVICHARLA SAI KUMAR     | Z.   | I B.PHARM      |
| 3.    | 21AC1R0009      | KUNA BHARDWAJ            |      | I B.PHARM      |
| 4.    | 21AC1R0011      | P VENKAT NAGESH          |      | I B.PHARM      |
| 5.    | 21AC1R0012      | PENAGANTI PARAMESH       |      | I B.PHARM      |
| 6.    | 20AC1R0015      | POLISETTY SAI CHARAN DEV |      |