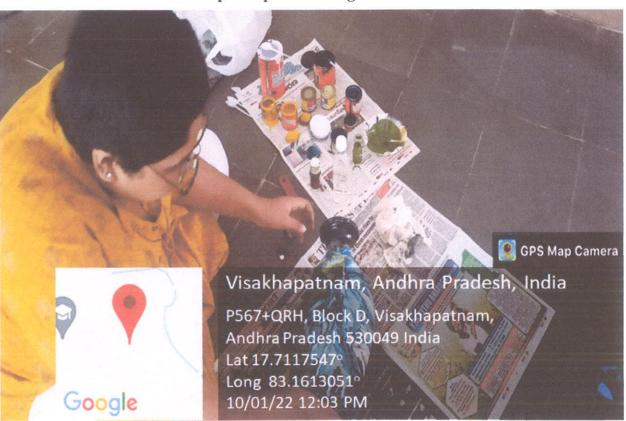

Students participated in rangoli on 10/01/2022

Students participated in pot painting on 10/01/2022

PRINCIPAL
VIGNAN INSTITUTE OF
PHARMACEUTICAL TECHNOLOGY
Beside: VSEZ, Duwada, Visakhapatnam-46

Students participated in mehendi on 10/01/22