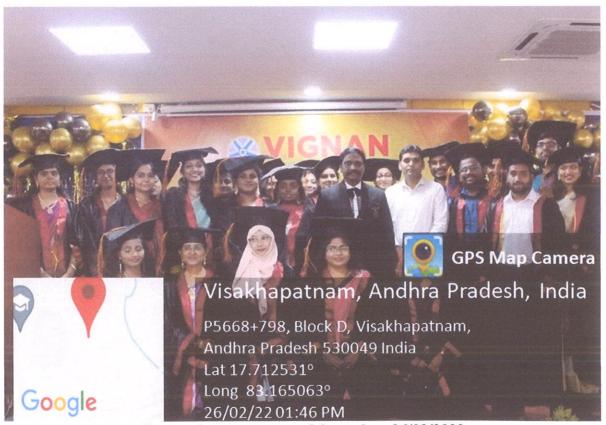

#### Madu Hari Priya

has won \_1stPrize in \_Singing Janmashtami 2021 E-Competitions #FamilyKirtanForKrishna #Dwarkadhish

President / Vice President

22/08/2021

ent

Date

iskconwhitefield.org

Hare Kṛṣṇa Hare Kṛṣṇa Kṛṣṇa Kṛṣṇa Hare Hare Rāma Hare Rāma Rāma Rāma Hare Hare