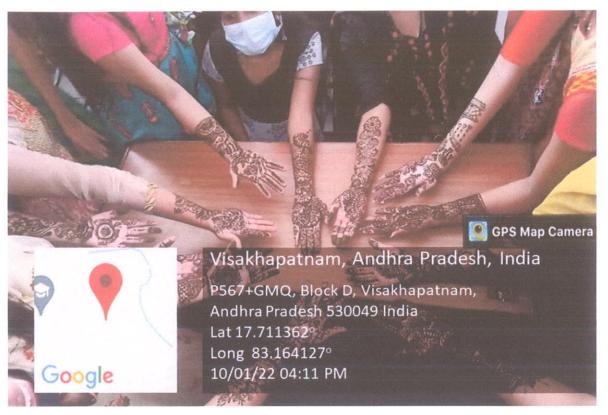

Students participated in rangoli on 10/01/2022

Students participated in pot painting on 10/01/2022

PRINCIPAL
VIGNAN INSTITUTE OF
PHARMACEUTICAL TECHNOLOGY
Beside: VSEZ, Duwada, Visakhapatnam-46

Students participated in mehendi on 10/01/22