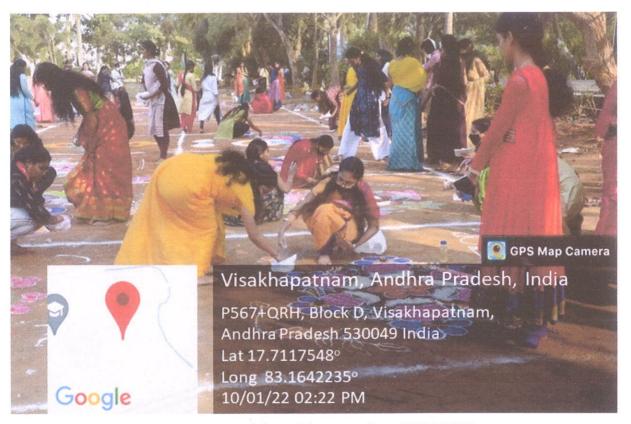

Students participated in rangoli on 10/01/2022

Students participated in pot painting on 10/01/2022

PRINCIPAL
VIGNAN INSTITUTE OF
PHARMACEUTICAL TECHNOLOGY
Beside: VSEZ, Duwada, Visakhapatnam-46

Students participated in mehendi on 10/01/22