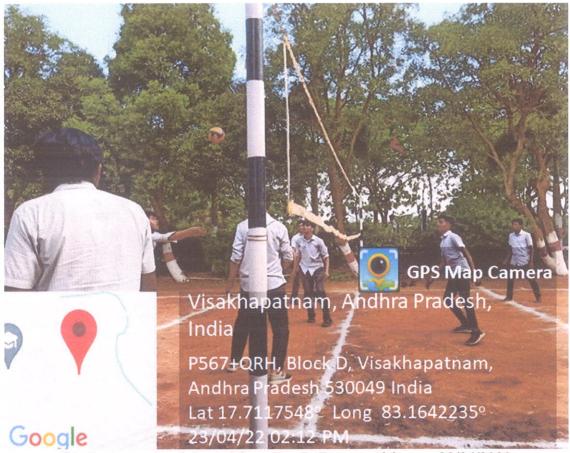

| I B.PHARM              |
| 93.        | 21AC1R0098               | MOORA SAGEWIN                                 | I B.PHARM              |
| 94.        | 21AC1R0099               | PANJA RATNASRI SAI                            | I B.PHARM              |
| 95.        | 21AC1R00A0               | POLAKI CHOORNIKA                              | I B.PHARM              |
| 96.        | 21AC1R00A1               | KETHINEEDI GANESH                             | I B.PHARM              |







# VIGNAN INSTITUTE OF PHARMACEUTICAL TECHNOLOGY

Volley Ball
Competition
for
All the branches

Date & Time 23-04-2022

#### Venue

Vignan Institute of Pharmaceutical Technology

Organizers
Student Activity Centre

#### Contact:

Dr.S.Satyalakshmi (ECAC coordinator) M Sai Sri Vastav P Vamsi Krishna





Students are participated in volley ball competition on 23/04/2022



Students are participated in volley ball competition on 23/04/2022



List of the students participated

| S.No. | Reg. No.        | Name of the student      | Team | Year/Course of |
|-------|-----------------|--------------------------|------|----------------|
|       | 24 4 54 7 200 4 |                          |      | study          |
| 1.    | 21AC1R0006      | KALLA HARSHAVARDHAN      | 1    | I B.PHARM      |
| 2.    | 21AC1R0007      | KAVICHARLA SAI KUMAR     | Z.   | I B.PHARM      |
| 3.    | 21AC1R0009      | KUNA BHARDWAJ            |      | I B.PHARM      |
| 4.    | 21AC1R0011      | P VENKAT NAGESH          |      | I B.PHARM      |
| 5.    | 21AC1R0012      | PENAGANTI PARAMESH       |      | I B.PHAR