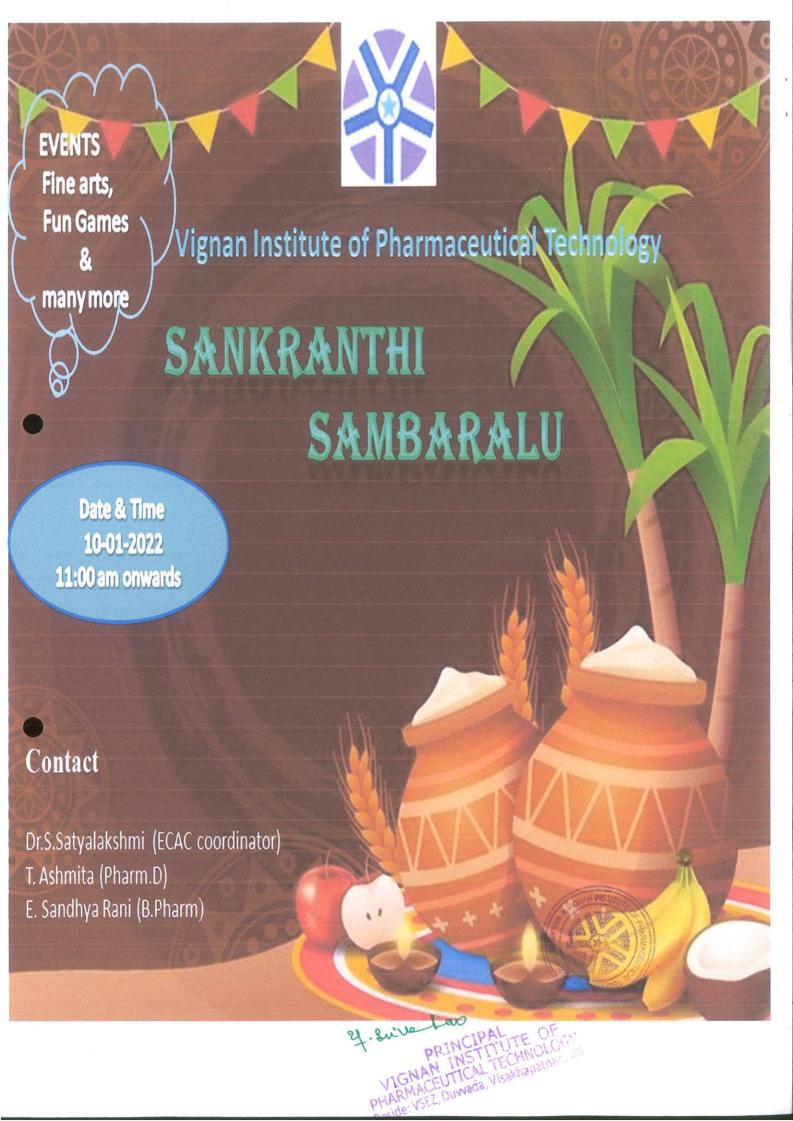

Students participated in rangoli on 10/01/2022

Students participated in pot painting on 10/01/2022

PRINCIPAL
VIGNAN INSTITUTE OF
PHARMACEUTICAL TECHNOLOGY
Beside: VSEZ, Duwada, Visakhapatnam-46

Students participated in mehendi on 10/01/22