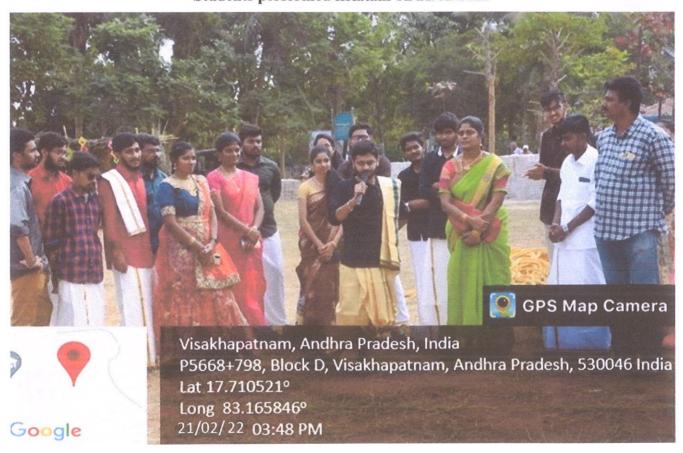

T Meghana of VIPT got third prize in Telugu padya patanam

Telugu padya patanam competitions organized (online) from 21.09.2021 to 28.09.2021 under Gurram Jhashua 126<sup>th</sup> Birth Anniversary Celebrations.

The following student has participated in Telugu padya patanam (Vemana Padya Patanam)

| S.No. | Register No. | Course studying | Name of the Student |
|-------|--------------|-----------------|---------------------|
| 1     | 18AC1R0063   | IV.B.Pharm      | T Meghana           |

25 SEPTEMBER, 2021 2:00 PM - 04:00 PM