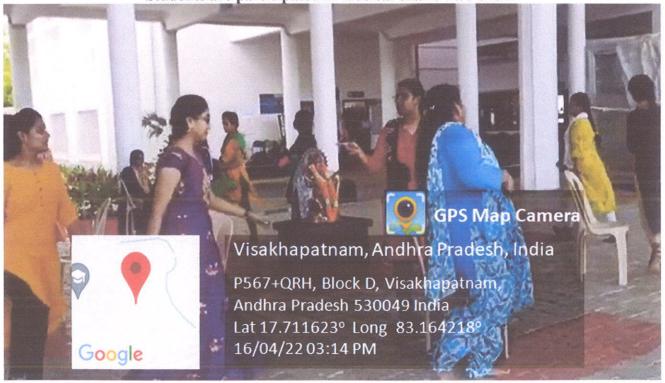

ORGANIZERS
STUDENT ACTIVITY
CENTRE (SAC)
UNDER
ECAC

YIGNAN INSTITUTE OF OF Y VIGNAN ACEUTICAL VISAKHAPATNAMAS

Students participated in antyakshari on 25/09/2021

GPS Map Camera

Visakhapatnam, Andhra Pradesh, India

P5668+798, Block D, Visakhapatnam,
Andhra Pradesh 530049 India
Lat 17.7121683°
Long 83.1652344°
25/09/21 12:05 PM

Students participated in fun games on 25/09/2021

| S.No | Regd No    | Name of the student              | Year/course of stud |
|------|------------|----------------------------------|---------------------|
| 1.   | 19AC1T0001 | AEDIDA MANOHARINI                | II PHARM D          |
| 2.   | 19AC1T0002 | B VENKATA SUBBALAKSHMI HARIPRIYA | II PHARM D          |
| 3.   | 19AC1T0003 | BASA PADMAVATHI                  | II PHARM D          |
| 4.   | 19AC1T0004 | BHUJANGA RAO JAMMANA             | II PHARM D          |
| 5.   | 19AC1T0005 | CHALLA SAI DIVYA                 | II PHARM D          |
| 6.   | 19AC1T0006 | CHATTI MONISHA MAHESWARI         | II PHARM D          |
| 7.   | 19AC1T0007 | CHAVALA PRABHAKAR RAO            | II PHARM D          |
| 8.   | 19AC1T0008 | DHUVVANA TEJA SREE               | II PHARM D          |
| 9.   | 19AC1T0009 | DUMMARI PRIYANKA JYOTHI          | II PHARM D          |
| 10.  | 19AC1T0010 | GOMPA LIKHITHA SRI RAJESWARI     | II PHARM D          |
| 11.  | 19AC1T0011 | GOPISETTY AKHILA                 | II PHARM D          |
| 12.  | 19AC1T0012 | GUNTA MANISHA                    | II PHARM D          |
| 13.  | 19AC1T0013 | JEEVITHA REDDY KONADA            | II PHARM D          |
| 14.  | 19AC1T0014 | KALAMATA SHARMILA RANI           | II PHARM D          |
| 15.  | 19AC1T0015 | KALLA SRI SARAYU                 | II PHARM D          |
| 16.  | 18AC1T0001 | ANNAMNEEDI BHAGYA SREE LEKHA     | III PHARM D         |
| 17.  | 18AC1T0002 | BLESSY JAYAMON                   | III PHARM D         |
| 18.  | 18AC1T0003 | BOLLAMREDDY HARITHA SAI VIDHYA   | III PHARM D         |
| 19.  | 18AC1T0004 | CHINTAKAYALA SANJAY KUMAR        | III PHARM D         |
| 20.  | 18AC1T0005 | KOSIREDDY BINDUKRISHNA           | III PHARM D         |
| 21.  | 18AC1T0006 | KUCHERLAPATI SOWMYA              | III PHARM D         |
| 22.  | 18AC1T0007 | MADE GAYATRI                     | III PHARM D         |
| 23.  | 18AC1T0008 | NARAVA SATYA SAI SRI             | III PHARM D         |
| 24.  | 17AC1T0001 | ARINANA SUPRIYA                  | IV PHARM D          |
| 25.  | 17AC1T0002 | ASI GANESH REDDY                 | IV PHARM D          |
| 26.  | 17AC1T0003 | BALLA PRIYANKA                   | IV PHARM D          |
| 27.  | 17AC1T0004 | BOBBILI DIVYA                    | IV PHARM D          |
| 28.  | 17AC1T0006 | CHINNAM JYOTHI PRABHA            | IV PHARM D          |
| 29.  | 18AC1R0002 | KOLLIMALLI PRIYANKA              | IV B.PHARM          |
| 30.  | 19AC1R0001 | ADARI HEMANTH                    | III B.PHARM         |