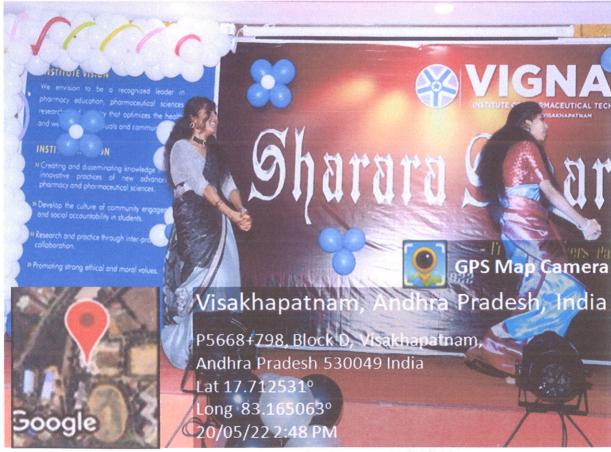

# Number of sports and cultural programs in which students of the Institution participated during A.Y 2021-22

| S.No. | Date of Event/Activity (DD-MM-YYYY) | Name of the Event/Activity                                                                     | No. of the students participated | Page No. |
|-------|-------------------------------------|------------------------------------------------------------------------------------------------|----------------------------------|----------|
| 1.    | 22-08-2021                          | Janmastami contest online competition                                                          | 6                                | 2        |
| 2.    | 03-09-2021                          | Culturals and musical chairs                                                                   | 41                               | 5        |
| 3.    | 21-09-2021 to 28-09-<br>2021        | Telugu padya patanam                                                                           | 1                                | 9        |
| 4.    | 25-09-2021                          | Antyakshari and scientific events competition                                                  | 73                               | 12       |
| 5.    | 23-12-2021                          | Carols singing and skit performance on Christmas celebrations                                  | 63                               | 17       |
| 6.    | 10-01-2022                          | Fine arts competitions on the occasion of sankranti celebrations                               | 42                               | 21       |
| 7.    | 11-01-2022                          | Culturals under SAC                                                                            | 73                               | 25       |
| 8.    | 21-02-2021                          | Janapadulu under SAC                                                                           | 36                               | 29       |
| 9.    | 26-02-2022                          | Group dance and singing under SAC                                                              | 48                               | 32       |
| 10.   | 01-04-2022                          | Tug of war on ugadi celebrations                                                               | 85                               | 37       |
| 11.   | 09-04-2022                          | Kabaddi under SAC                                                                              | 18                               | 41       |
| 12.   | 16-04-2022                          | Musical chairs under SAC                                                                       | 96                               | 44       |
| 13.   | 23-04-2022                          | Volley ball competition under SAC                                                              | 21                               | 48       |
| 14.   | 29-04-2022 to 30-04-<br>2022        | Cultural fest at Sanketika Group of<br>Colleges on the occasion of<br>International Conference | 15                               | 51       |
| 15.   | 14-05-2022 to 20-05-<br>2022        | Culturals at National integration<br>Camp                                                      | 1                                | 57       |
| 16.   | 20-05-2022                          | Culturals on fresher's Party                                                                   | 123                              | 61       |
| 17.   | 23-05-2022                          | Kho-Kho under SAC                                                                              | 29                               | 66       |