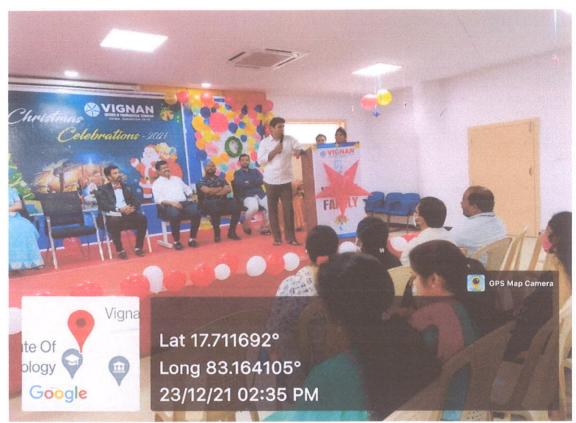

Principal addressed the gathering on 23/12/2021

Students sung carols on 23/12/2021