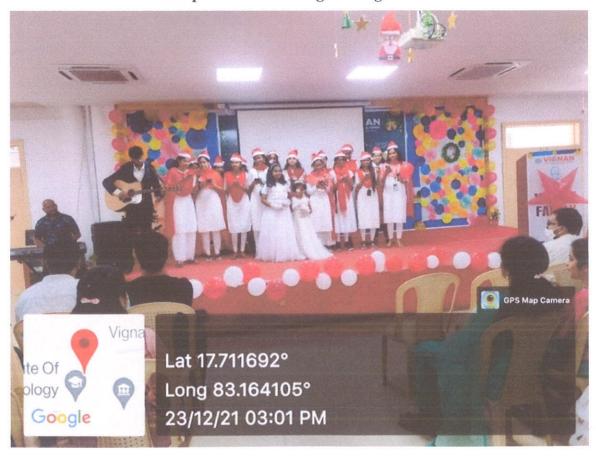

Principal addressed the gathering on 23/12/2021

Students sung carols on 23/12/2021

#### List of Students Participated

| S.NO | REGD NO    | NAME OF THE STUDENT          | Year/ class of study |
|------|------------|------------------------------|----------------------|
| 1.   | 19AC1T0008 | DHUVVANA TEJA SREE           | III PHARM D          |
| 2.   | 19AC1T0009 | DUMMARI PRIYANKA JYOTHI      | III PHARM D          |
| 3.   | 19AC1T0010 | GOMPA LIKHITHA SRI RAJESWARI | III PHARM D          |
| 4.   | 19AC1T0011 | GOPISETTY AKHILA             | III PHARM D          |
| 5.   | 19AC1T0012 | GUNTA MANISHA                | III PHARM D          |
| 6.   | 19AC1T0013 | JEEVITHA REDDY KONADA        | III PHARM D          |
| 7.   | 19AC1T0014 | KALAMATA SHARMILA RANI       | III PHARM D          |
| 8.   | 19AC1T0015 | KALLA SRI SARAYU             | III PHARM D          |
| 9.   | 19AC1T0016 | KALLA SUSHMA                 | III PHARM D          |
| 10.  | 19AC1T0017 | K SWETHA                     | III PHARM D          |
| 11.  | 19AC1T0018 | LIPSA MISHRA                 | III PHARM D          |
| 12.  | 19AC1T0019 | MADHURA ANUSHA               | III PHARM D          |
| 13.  | 19AC1T0020 | MATCHA RESHMA                | III PHARM D          |
| 14.  | 19AC1T0021 | M SAHITHI                    | III PHARM D          |
| 15.  | 19AC1T0008 | DHUVVANA TEJA SREE           | III PHARM D          |
| 16.  | 18AC1T0001 | A LEKHA                      | IV PHARM D           |
| 17.  | 18AC1T0002 | BLESSY JAYAMON               | IV PHARM D           |
| 18.  | 18AC1T0003 | BOLLAMREDDY HARITHA SAI      | IV PHARM D           |
| 19.  | 18AC1T0004 | CHINTAKAYALA SANJAY KUMAR    | IV PHARM D           |
| 20.  | 18AC1T0005 | KOSIREDDY BINDUKRISHNA       | IV PHARM D           |
| 21.  | 18AC1T0006 | KUCHERLAPATI SOWMYA          | IV PHARM D           |
| 22.  | 18AC1T0007 | MADE GAYATRI                 | IV PHARM D           |
| 23.  | 18AC1T0008 | NARAVA SATYA SAI SRI         | IV PHARM D           |
| 24.  | 17AC1T0001 | ARINANA SUPRIYA              | V PHARM D            |
| 25.  | 17AC1T0002 | ASI GANESH REDDY             | V PHARM D            |
| 26.  | 17AC1T0003 | BALLA PRIYANKA               | V PHARM D            |
| 27.  | 17AC1T0004 | BOBBILI DIVYA                | V PHARM D            |
| 28.  | 17AC1T0006 | CHINNAM JYOTHI PRABHA        | V PHARM D            |
| 29.  | 18AC1T0013 | PUVVADA STEPHANIE MARGARET   | IV PHARM D           |
| 30.  | 18AC1T0014 | RAPARTHI JYOTHI SWAPNA       | IV PHARM D           |