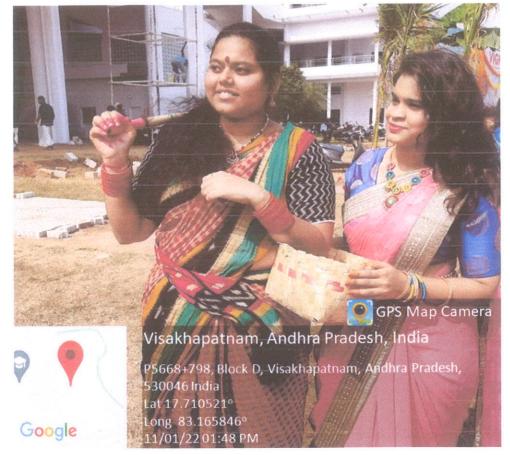

# Anthyakshari and Scientific

Competition

VENUE: VIGNAN INSTITUTE OF PHARMACEUTICAL
TECHNOLOGY

DR.S.SATYALAKSHMI (ECAC
COORDINATOR)
V.ADITYA (PHARM.D
STUDENT COORDINATOR)
B.SWATHI (B.PHARM
STUDENT COORDINATOR

ORGANIZERS
STUDENT ACTIVITY
CENTRE (SAC)
UNDER
ECAC

YIGNAN INSTITUTE OF OF Y VIGNAN ACEUTICAL VISAKHAPATNAMAS

Students participated in antyakshari on 25/09/2021

GPS Map Camera

Visakhapatnam, Andhra Pradesh, India