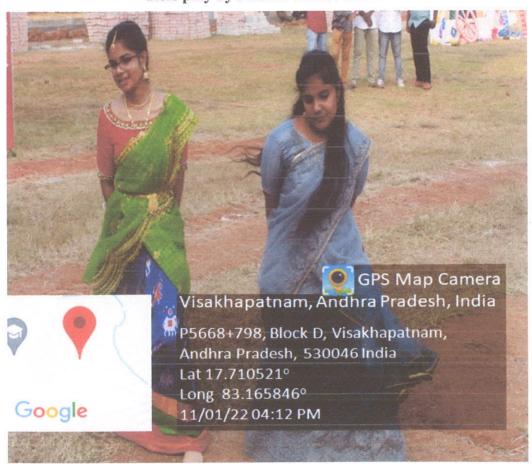

# Anthyakshari and Scientific

Competition

VENUE: VIGNAN INSTITUTE OF PHARMACEUTICAL
TECHNOLOGY

DR.S.SATYALAKSHMI (ECAC
COORDINATOR)
V.ADITYA (PHARM.D
STUDENT COORDINATOR)
B.SWATHI (B.PHARM
STUDENT COORDINATOR

ORGANIZERS
STUDENT ACTIVITY
CENTRE (SAC)
UNDER
ECAC

YIGNAN INSTITUTE OF OF Y VIGNAN ACEUTICAL VISAKHAPATNAMAS

Students participated in antyakshari on 25/09/2021

GPS Map Camera

Visakhapatnam, Andhra Pradesh, India